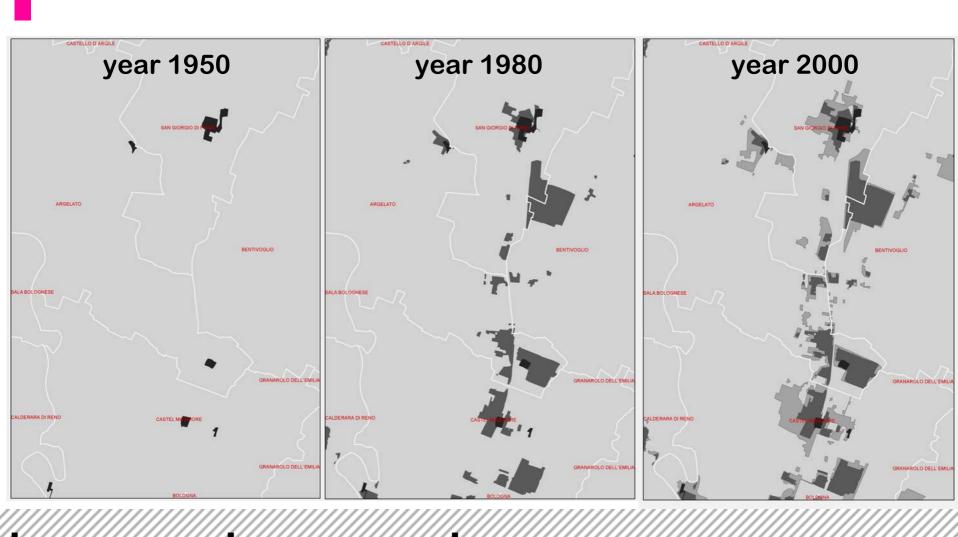

## Bologna northen area\_the urbanisation

88.625.399 mq 140.824.382 mq 164.558.870 mq → + 86% ultimi 20 anni 1981

## Bologna northen area\_the industrial area & sprawl

**SPRAWL TODAY** 