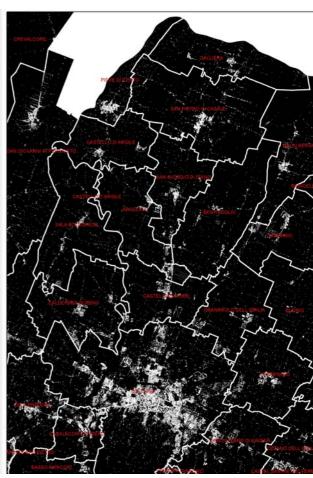

## Bologna northen area\_the urbanisation

88.625.399 mq 140.824.382 mq 164.558.870 mq → + 86% ultimi 20 anni 1981