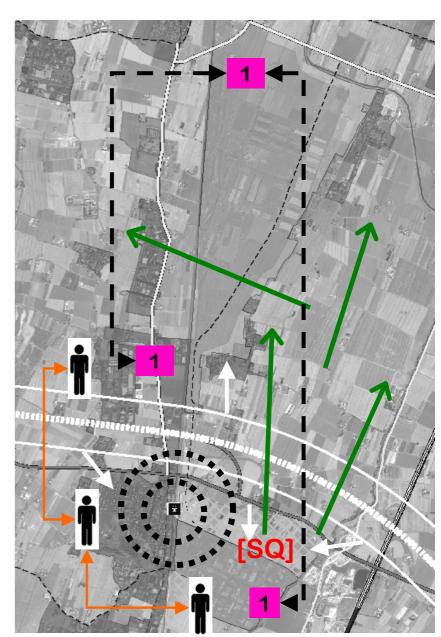

## **Ecological network**

Urban texture

Funo's railway station

Production areas interporto & Centergross

## Landscape VS urbanscape [..mobilityscape]

## Study metropolitan's characters