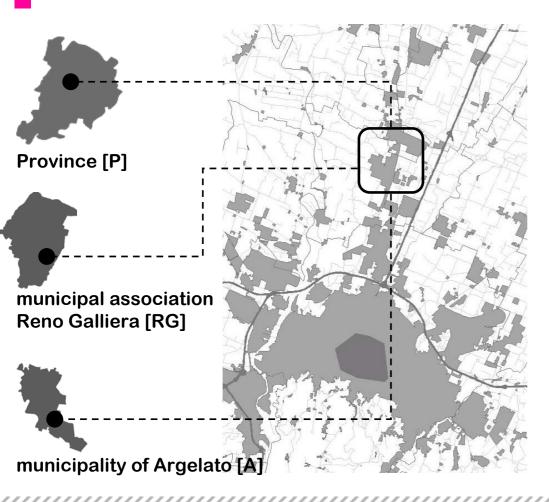

## Case study for MED

from large scale to urban project?

from complex junction

to new metropolitan facility pole



### **Territorial data**







>> Reno Galliera 21.625 ha
Argelato 266 ha



## Bologna northen area\_the urbanisation



88.625.399 mq 140.824.382 mq 164.558.870 mq → + 86% ultimi 20 anni 1981

## Bologna northen area\_the industrial area & sprawl







**SPRAWL TODAY** 

## **FUNO** \_ from complex junction to new metropolitan facility pole



## **Ecological network**











Urban texture









Funo's railway station









Production areas interporto & Centergross

## Landscape VS urbanscape [..mobilityscape]



## Study metropolitan's characters





#### Provincia di Bologna

in collaborazione con Comune di Bologna Urban Center Bologna con il patrocinio di Presidenza del Consiglio dei Ministri Regione Emilia-Romagna Ordine degli Architetti di Bologna INU-Istituto Nazionale di Urbanistica

# la civi