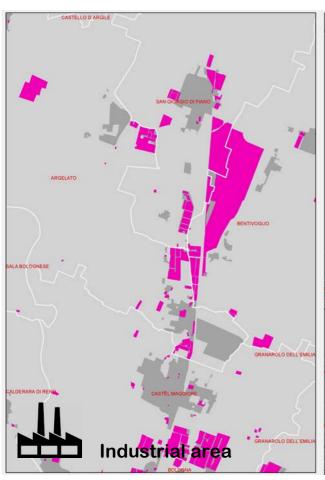

## Case study for MED

from large scale to urban project?

from complex junction

to new metropolitan facility pole



### **Territorial data**







>> Reno Galliera 21.625 ha
Argelato 266 ha



## Bologna northen area\_the urbanisation



88.625.399 mq 140.824.382 mq 164.558.870 mq → + 86% ultimi 20 anni 1981

## Bologna northen area\_the industrial area & sprawl







**SPRAWL TODAY** 

## **FUNO** \_ from complex junction to new metropolitan facility pole



## **Ecological network**











Urban texture









Funo's railway station









Production areas interporto & Centergross

## Landscape VS urbanscape [..mobilityscape]



## Study metropolitan's characters





#### Provincia di Bologna

in collaborazione con Comune di Bologna Urban Center Bologna con il patrocinio di Presidenza del Consiglio dei Ministri Regione Emilia-Romagna Ordine degli Architetti di Bologna INU-Istituto Nazionale di Urbanistica

# la civiltà dei superluoghi

outlet\_aeroporti\_stazioni\_centri commerciali notizie dalla metropoli quotidiana

bologna 13 ottobre 7 novembre 2007 dialoghi incontri proiezioni spettacoli



PLACE→ identity + relations + historical