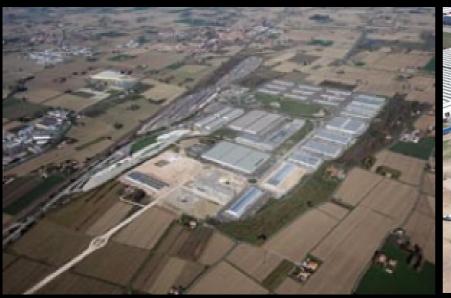

## Bologna northen area\_the urbanisation

88.625.399 mq 140.824.382 mq 164.558.870 mq → + 86% ultimi 20 anni 1981

## Bologna northen area\_the industrial area & sprawl

**SPRAWL TODAY** 