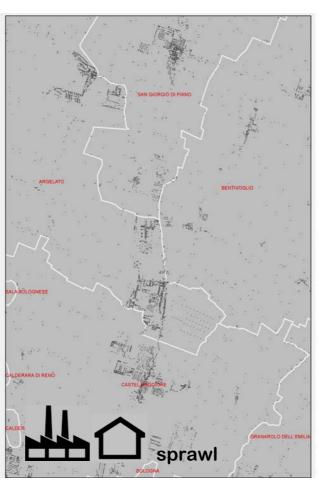

## Case study for MED

from large scale to urban project?

from complex junction

to new metropolitan facility pole



### **Territorial data**







>> Reno Galliera 21.625 ha
Argelato 266 ha



## Bologna northen area\_the urbanisation



88.625.399 mq 140.824.382 mq 164.558.870 mq → + 86% ultimi 20 anni 1981

## Bologna northen area\_the industrial area & sprawl







**SPRAWL TODAY** 

## **FUNO** \_ from complex junction to new metropolitan facility pole



## **Ecological network**











Urban texture









Funo's railway station









Production areas interporto & Centergross

## Landscape VS urbanscape [..mobilityscape]



## Study metropolitan's characters





#### Provincia di Bologna

in collaborazione con Comune di Bologna Urban Center Bologna con il patrocinio di Presidenza del Consiglio dei Ministri Regione Emilia-Romagna Ordine degli Architetti di Bologna INU-Istituto Nazionale di Urbanistica

# la civiltà dei superluoghi

outlet\_aeroporti\_stazioni\_centri commerciali notizie dalla metropoli quotidiana

bologna 13 ottobre 7 novembre 2007 dialoghi incontri proiezioni spettacoli



PLACE→ identity + relations + historical