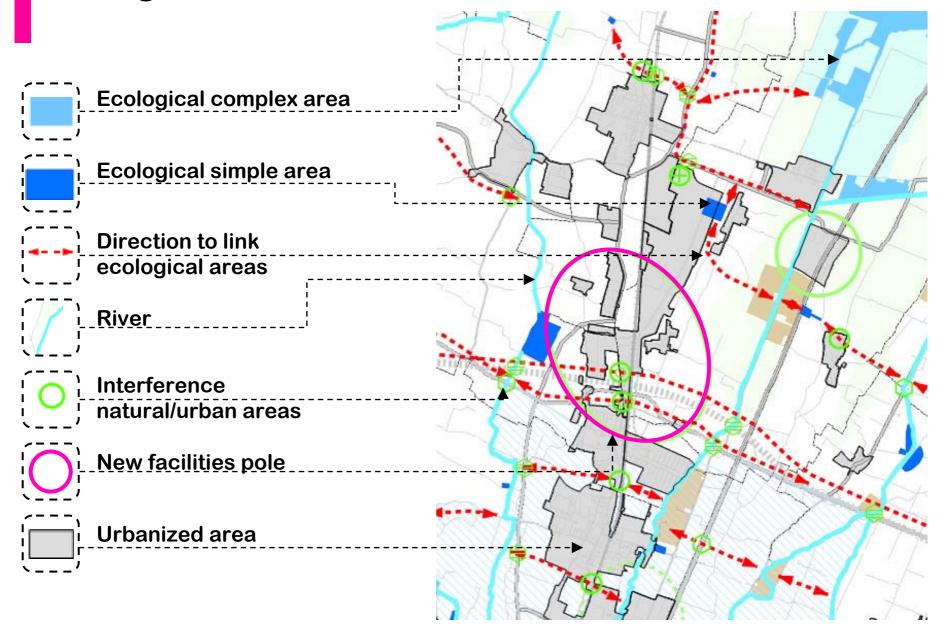

## **Ecological network**

Urban texture

Funo's railway station

Production areas interporto & Centergross

## Landscape VS urbanscape [..mobilityscape]

## Study metropolitan's characters