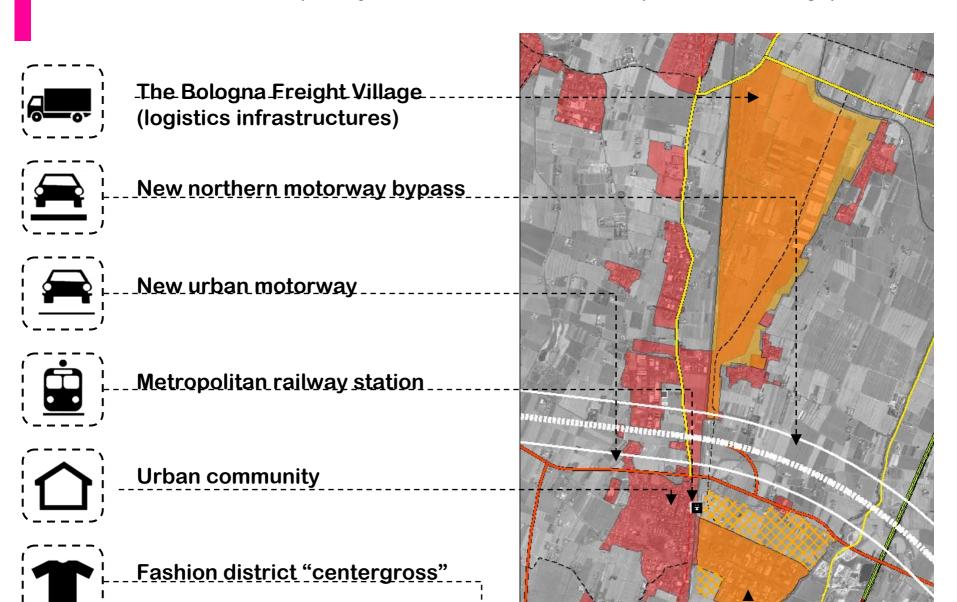

## **FUNO** \_ from complex junction to new metropolitan facility pole

## **Ecological network**

Urban texture

Funo's railway station

Production areas interporto & Centergross